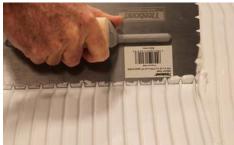

#### **Installation Options / Engineered Solutions**

Glasbord® with Surfaseal® Self Adhesive peel and stick panels (Hygibreak®)

Glasbord® with Surfaseal® laminated on Rigid Board (Hygimat)

Glasbord® with Surfaseal® Sandwich Panels (Hygispan®)

Glasbord® with Surfaseal® Modular Panels (Hygicold)

Traditional Installation

Custom Made Hygienic Doors (Hygidoor)