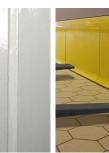

#### Hygienic Wall and Ceiling Solutions

#### Glasbord® with Surfaseal® for Walls and Ceilings

Hygienic Glasbord® with Surfaseal® Wall panels by Crane Composites®

- Smooth / Embossed Finish
- 1.5mm / 1.9mm / 2.3mm Thick
- Fire Rating: Class C / Class B / Class A / FM Approval
- Available in 1.20m width to any length required, Can be made up to 2.4m Width.
- Color Match is available